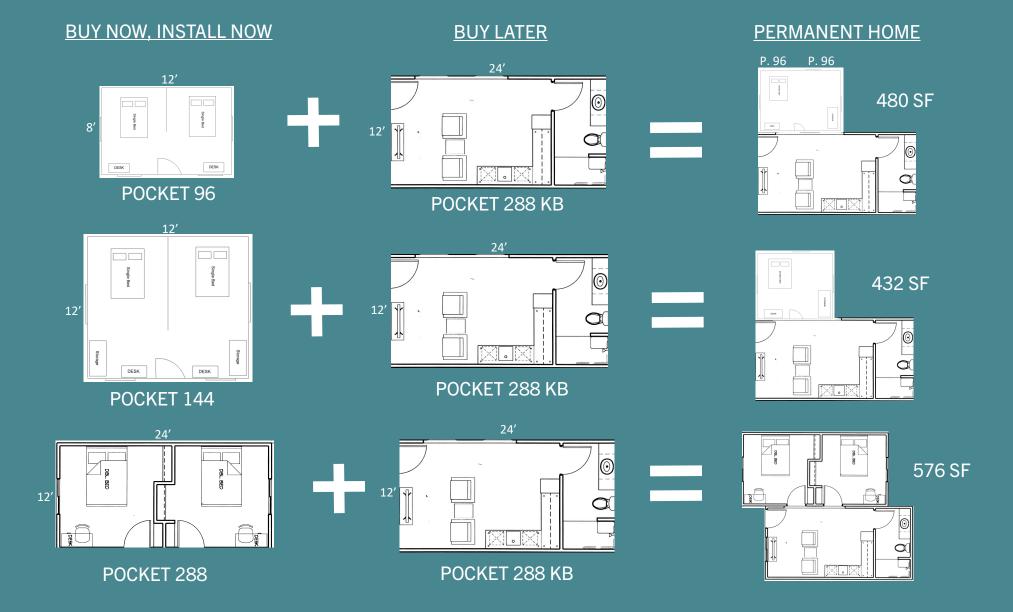

#### **HIGHLIGHT: TRANSITION TO PERMANENT HOUSING**

## EACH POCKET SHELTER BECOMES PERMANENT HOUSING WITH ADDITION OF A 288 SF KITCHEN AND BATH UNIT

### TRANSITION TO PERMANENT HOUSING

**BUY NOW & INSTALL NOW** 

ADD LATER, MAKE IT A HOME